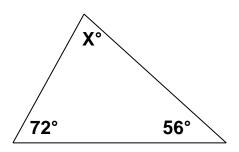

## S1 Homework 24

- 1. Write the number three hundred thousand, five hundred and two in figures.
- 2. Round 1276 to the nearest hundred.
- 3. A bus leaves the Dundee at 10.45 am and arrives in Newcastle at 3:16 pm. How long does the bus take to complete the journey?
- 4. Calculate the value of x in the triangle.