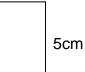

is \_\_\_\_\_°.

An angle that is more than 90° but less that 180° is called angle.

an \_\_\_\_\_

2. Calculate the size of the angle marked x.



3. Copy and complete the table.

| 12 hour clock | 11.15 am |      | 6.30 pm |      |      |
|---------------|----------|------|---------|------|------|
| 24 hour clock |          | 1520 |         | 0900 | 2315 |

- 4. Change 3 hours 45 minutes to minutes.
- 5. Marion worked every day from Monday to Friday. She was paid £55 per day. On Saturday she worked some extra hours and was paid £85. How much money did she make altogether for her week's work?
- 6. If a = 4 and b = 5, calculate:
  - a) 6a + 7b
- b) 10 6b
- c)  $a^2 + b^2$
- d) a<sup>3</sup> 3b
- 7. Calculate the area **and** the perimeter of these shapes:
  - a) Square, sides 6cm

b) 3cm



c)



[IMC 2019 Q1] What is the value of 2019 tenths?