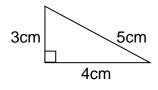

_\_\_\_°.

An angle that is more than 90° but less that 180° is called angle.

an \_\_\_\_\_

2. Calculate the size of the angle marked x.



3. Copy and complete the table.

| 12 hour clock | 11.15 am |      | 6.30 pm |      |      |
|---------------|----------|------|---------|------|------|
| 24 hour clock |          | 1520 |         | 0900 | 2315 |

- 4. Change 3 hours 45 minutes to minutes.
- 5. Marion worked every day from Monday to Friday. She was paid £55 per day. On Saturday she worked some extra hours and was paid £85. How much money did she make altogether for her week's work?
- 6. If a = 4 and b = 5, calculate:
  - a) 6a + 7b
- b) 10 6b
- c)  $a^2 + b^2$
- d) a<sup>3</sup> 3b
- 7. Calculate the area **and** the perimeter of these shapes:
  - a) Square, sides 6cm

b) 3cm



c)



[IMC 2019 Q1] What is the value of 2019 tenths?