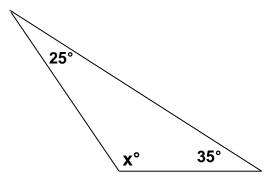

## S1 Homework 26

1. Copy and complete: -

The complement of 33° is \_\_\_\_\_°.

An angle that is more than 90° but less that 180° is called angle.

an \_\_\_\_\_

2. Calculate the size of the angle marked x.