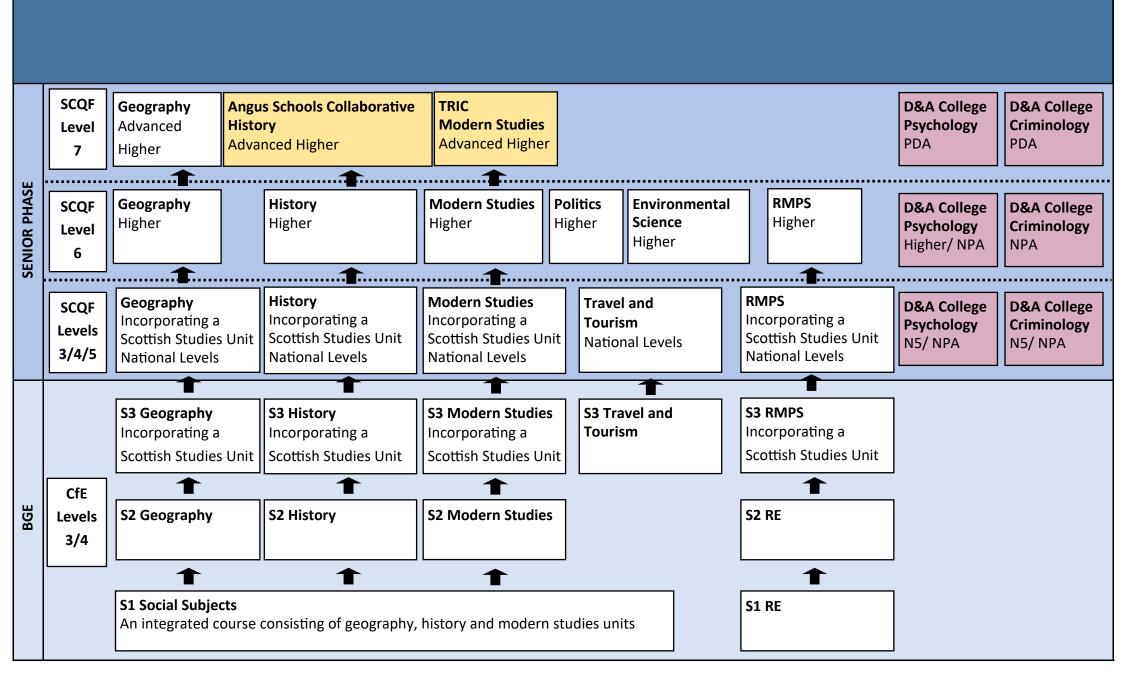

## MHS LEADERSHIP ACADEMY OPPORTUNITIES

Social Subjects Prefect

|     | Key Skills Gained    | University Course Examples Anthropology & Theology & Religion Religious Studies (MA) Religion & Oriental Studies Philosophy & Theology Archaeology/Theology & Religious studies | Career Examples Politics Journ Criminal Justice system Charities worker Community developme Community education | Social work Counselling ent Psychologist |
|-----|----------------------|---------------------------------------------------------------------------------------------------------------------------------------------------------------------------------|-----------------------------------------------------------------------------------------------------------------|------------------------------------------|
| L   | SCQF<br>Level<br>7   | Ps                                                                                                                                                                              | <b>&amp;A College</b><br>sychology<br>DA                                                                        | D&A College<br>Criminology<br>PDA        |
|     | SCQF<br>Level<br>6   | Higher Ps                                                                                                                                                                       | <b>&amp;A College</b><br>sychology<br>igher/ NPA                                                                | D&A College<br>Criminology<br>NPA        |
|     | Levels Ir            | ncorporating a Scottish                                                                                                                                                         | &A College<br>sychology<br>5/ NPA                                                                               | D&A College<br>Criminology<br>N5/ NPA    |
|     |                      | S3 RMPS Incorporating a Scottish Studies Unit                                                                                                                                   |                                                                                                                 |                                          |
| i C | CfE<br>Levels<br>3/4 | S2 RE                                                                                                                                                                           |                                                                                                                 |                                          |
|     |                      | S1 RE                                                                                                                                                                           |                                                                                                                 |                                          |

## **Key Skills Gained College Course Examples University Course Examples Career Examples MOVING ON** Teacher Time management Social Sciences HNC/HND **Politics** International Relations Broadcast journalist **European Politics** Law Criminal intelligence analyst Careers adviser Communicating **Police Studies HNC Economics** Philosophy Diplomatic service officer Journalist Researching Psychology Economic development officer Criminology Local government officer **Analysing** Sociology Social Policy Member of parliament (MP) Police officer Social Work History Social worker Solicitor **SCQF D&A College** D&A College **TRIC** Psychology Criminology **Modern Studies** Level PDA PDA **Advanced Higher** 7 **SENIOR PHASE Modern Studies Politics SCQF D&A College D&A College** Higher Higher **Psychology** Criminology Level Higher/ NPA NPA 6 **Modern Studies D&A College** D&A College **SCQF** Incorporating a Scottish **Psychology** Criminology Levels **Studies Unit** N5/NPA N5/ NPA 3/4/5 National Levels S3 Modern Studies Incorporating a Scottish Studies Unit CfF **S2 Modern Studies** Levels 3/4 S1 Social Subjects An integrated course consisting of geography, history and modern studies units

## **Key Skills Gained College Course Examples University Course Examples Career Examples** MOVING ON Analytical and Social Sciences HNC/HND Geography BSc/MSc Geography BA/MA Cartographer Surveyor **Environmental Consultant** Archaeology Social Anthropology Town Planner Energy sector NGO work processing skills Police Studies HNC Sociology Environmental protection officer Social researcher Geology Global awareness International relations Sustainable Development Asylum outreach officer Researching **Environmental Sciences Urban Planning** Coastal and river engineer Communicating Population Studies ` **Social Services SCQF D&A College** D&A College Geography Psychology Criminology **Advanced Higher** Level PDA PDA 7 **SENIOR PHASE SCQF Environmental Science** Geography **D&A College D&A College** Higher Higher **Psychology** Criminology Level Higher/ NPA NPA **Travel and** Geography **D&A College D&A College SCQF** Incorporating a Scottish Tourism **Psychology** Criminology Levels Studies Unit N5/NPA N5/ NPA National Levels 3/4/5 National Levels S3 Geography S3 Travel and Incorporating a **Tourism** Scottish Studies Unit CfF S2 Geography Levels 3/4 S1 Social Subjects An integrated course consisting of geography, history and modern studies units

## **Key Skills Gained College Course Examples University Course Examples Career Examples** MOVING ON Planning and organis-Social Sciences HNC/HND History **Ancient History** Librarian Lawyer Teacher Archaeology **Police Studies HNC Economics and History** Journalist Museum Curator Tourist Guide Researching History combined with a language Antique Dealer Archaeologist Archivist Communicating **History and Politics** Costume Designer Conservator Attention to detail Local Government Officer **SCQF D&A College** D&A College **Angus Schools Collaborative** Psychology Criminology History Level PDA **Advanced Higher** PDA 7 **SENIOR PHASE** History **SCQF D&A College D&A College** Higher **Psychology** Criminology Level Higher/ NPA NPA 6 History **D&A College** D&A College **SCQF** Incorporating a Scottish **Psychology** Criminology Levels Studies Unit N5/NPA N5/ NPA 3/4/5 National Levels S3 History Incorporating a Scottish Studies Unit CfF **S2 History** Levels 3/4 S1 Social Subjects An integrated course consisting of geography, history and modern studies units