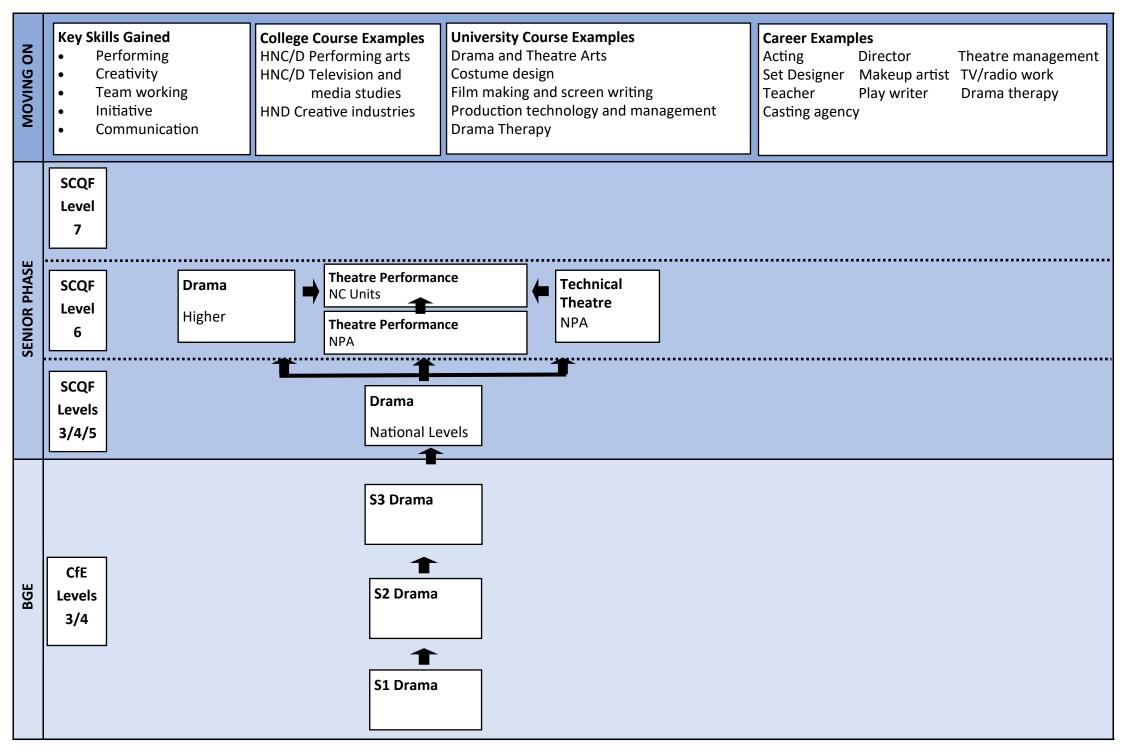

| MOVING ON    | <ul> <li>Art and design</li> <li>Computer arts</li> </ul> |  | <ul> <li>University Course Examples</li> <li>Animation</li> <li>Fine art</li> <li>Art and philosophy</li> <li>Textile design</li> <li>Architecture</li> <li>Graphic design</li> </ul> |                                           | Art therapist A | Architect In<br>Art conservation Ta   |  |
|--------------|-----------------------------------------------------------|--|---------------------------------------------------------------------------------------------------------------------------------------------------------------------------------------|-------------------------------------------|-----------------|---------------------------------------|--|
| SENIOR PHASE | SCQF<br>Level<br>7<br>SCQF<br>Level<br>6<br>SCQF          |  | Art and Design<br>Advanced Higher<br>Art and Design<br>Higher<br>Art and Design                                                                                                       | r<br>Photography<br>Higher<br>Photography |                 | <b>D&amp;A College</b><br>Photography |  |
| BGE          | Levels<br>3/4/5<br>CfE<br>Levels<br>3/4                   |  | National Levels  S3 Art and Design  S2 Art                                                                                                                                            | S3 Photography                            |                 | NPA                                   |  |
|              |                                                           |  | 1<br>S1 Art                                                                                                                                                                           |                                           |                 |                                       |  |