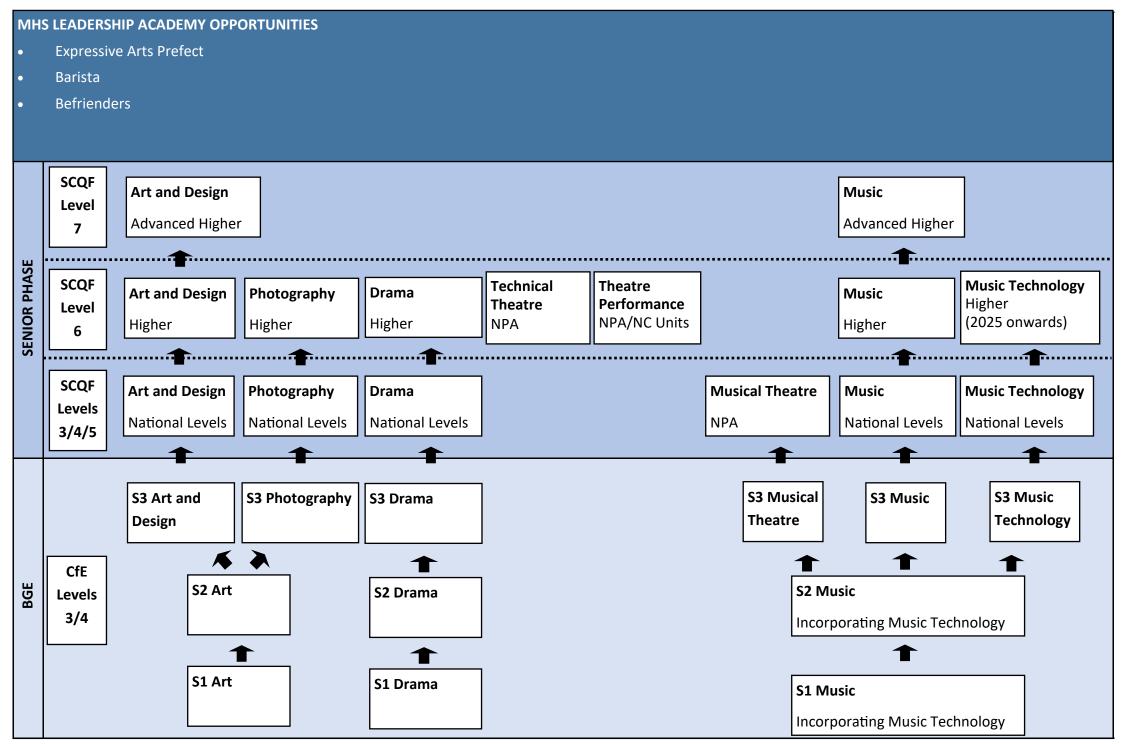

| MOVING ON    | <ul> <li>Key Skills Gained</li> <li>Performing</li> <li>Creativity</li> <li>Team working</li> <li>Initiative</li> <li>Confidence</li> </ul> | <ul> <li>College Course Examples</li> <li>Music HNC/HND</li> <li>Music Technology<br/>HNC/HND</li> <li>Musical Theatre<br/>HNC/HND</li> <li>Creative Industries</li> </ul> | <ul> <li>University Course Example</li> <li>Music</li> <li>Music Technology</li> </ul> | es                         | <b>Career Examples</b><br>Sound Engineer<br>Radio, TV or film industries<br>Composing/Song writing<br>Instrument repair<br>Musical and Speech Therapy<br>Management roles | Music Producer<br>Music Journalism<br>Arranging music<br>Performer<br>Music Agent<br>Teacher |  |  |  |
|--------------|---------------------------------------------------------------------------------------------------------------------------------------------|----------------------------------------------------------------------------------------------------------------------------------------------------------------------------|----------------------------------------------------------------------------------------|----------------------------|---------------------------------------------------------------------------------------------------------------------------------------------------------------------------|----------------------------------------------------------------------------------------------|--|--|--|
| SENIOR PHASE | SCQF<br>Level<br>7                                                                                                                          |                                                                                                                                                                            | Music<br>Advanced Highe                                                                | r                          |                                                                                                                                                                           |                                                                                              |  |  |  |
|              | SCQF<br>Level<br>6                                                                                                                          |                                                                                                                                                                            | Highor                                                                                 | Music Technology<br>Higher |                                                                                                                                                                           |                                                                                              |  |  |  |
|              |                                                                                                                                             |                                                                                                                                                                            | irds)                                                                                  | (2025 onwards)             |                                                                                                                                                                           |                                                                                              |  |  |  |
|              | SCQF<br>Levels<br>3/4/5                                                                                                                     |                                                                                                                                                                            |                                                                                        | Music Technology           | ]                                                                                                                                                                         |                                                                                              |  |  |  |
|              |                                                                                                                                             |                                                                                                                                                                            | onwards) National Levels                                                               | National Levels            |                                                                                                                                                                           |                                                                                              |  |  |  |
|              |                                                                                                                                             |                                                                                                                                                                            | <u>+ +</u>                                                                             | <b>†</b>                   |                                                                                                                                                                           |                                                                                              |  |  |  |
| BGE          |                                                                                                                                             |                                                                                                                                                                            | Musical S3 Music<br>neatre                                                             | S3 Music<br>Technology     |                                                                                                                                                                           |                                                                                              |  |  |  |
|              | CfE<br>Levels S2 Music                                                                                                                      |                                                                                                                                                                            |                                                                                        |                            |                                                                                                                                                                           |                                                                                              |  |  |  |
|              | 3/4 Incorporating Music Technology                                                                                                          |                                                                                                                                                                            |                                                                                        |                            |                                                                                                                                                                           |                                                                                              |  |  |  |
|              |                                                                                                                                             |                                                                                                                                                                            |                                                                                        |                            |                                                                                                                                                                           |                                                                                              |  |  |  |
|              | S1 Music                                                                                                                                    |                                                                                                                                                                            |                                                                                        |                            |                                                                                                                                                                           |                                                                                              |  |  |  |
|              | Incorporating Music Technology                                                                                                              |                                                                                                                                                                            |                                                                                        |                            |                                                                                                                                                                           |                                                                                              |  |  |  |