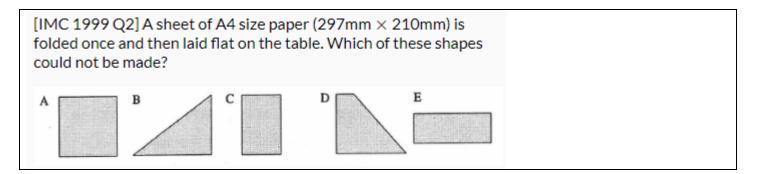

00 ÷10 67 **x** 10 $\div 100$ t × 1000

- 6 a) Write down an even number.
  - b) Write down an even number which is a factor of 24.
  - c) Write down an even number which is a factor of 24 and a multiple of 3.
- 7 A diver is on the deck of a wreck 50m below sea level. He drops 8m down to the bottom of the ship's hold and then climbs over a 3m high packing case which is sitting on the bottom of the hold. How far below sea level is he at this point?
- 8 A water tank is a 60cm cube. How many litres of water are in the tank when it is half full?
- 9 There are 920 pupils in Swamplands Secondary School. On their "Away Day" 40% of pupils opted to go to the cinema, 35% to go to the zoo and the rest went to a Theme Park. How many 50-seater buses were required to take the pupils to the Theme Park?